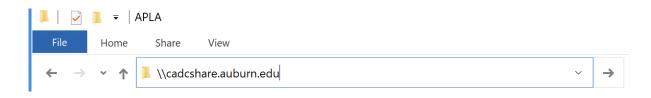

## **How to Access Your Class Folders**

### → Step 1:

Open a new File Explorer window

### → Step 2:

In the address bar, type \\cadcshare.auburn.edu



## **Step 3:** Log in using your Auburn creditionals with the format below

| Windows Security                                                                                                         |
|--------------------------------------------------------------------------------------------------------------------------|
| Enter network credentials<br>Enter your credentials to connect to: cadcshare                                             |
| auburn\username   •••••••   Domain: auburn   Image: Comparine auburn   Image: Comparine auburn   Image: Comparine auburn |
| Model of the user name or password is incorrect.                                                                         |
| OK Cancel